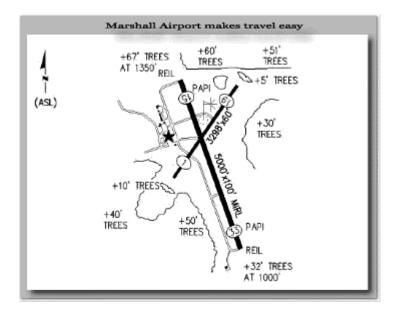

### **Bus**

Greyhound Bus Lines is conveniently located in the downtown area and can be reached by dialing **903 938 6763.** 

Marshall's airport, operated by Aiello Aviation, is conveniently sized for corporate and private aircraft. Information concerning runway lengths, hours of operations and available services, contact Bob Aiello at **(903) 938 13942** or download a layout an detailed information at <a href="https://www.airnav.com/airport/KASL">www.airnav.com/airport/KASL</a>.