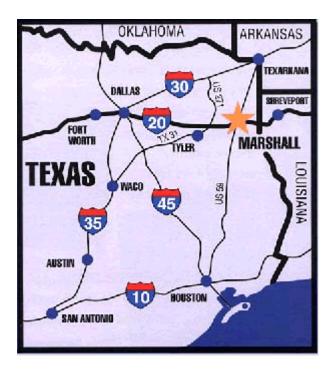

# **Transportation**

Centrally located, Marshall Texas sits at the crossroads of two major highways Hwy 59 and Interstate 20. Once a major railroad hub, it now offers a variety of transportation options.

### **Driving**

- Jackson, Mississippi to Marshall 246 miles
- Shreveport, Louisiana to Marshall 36 miles
- Dallas, Texas to Marshall 146 miles
- Texarkana, Texas to Marshall 71 miles
- Little Rock, Arkansas to Marshall 211 miles
- Houston, Texas to Marshall 216 miles
- San Antonio, Texas to Marshall 350 miles
- McAllen, Texas to Marshall 554 miles